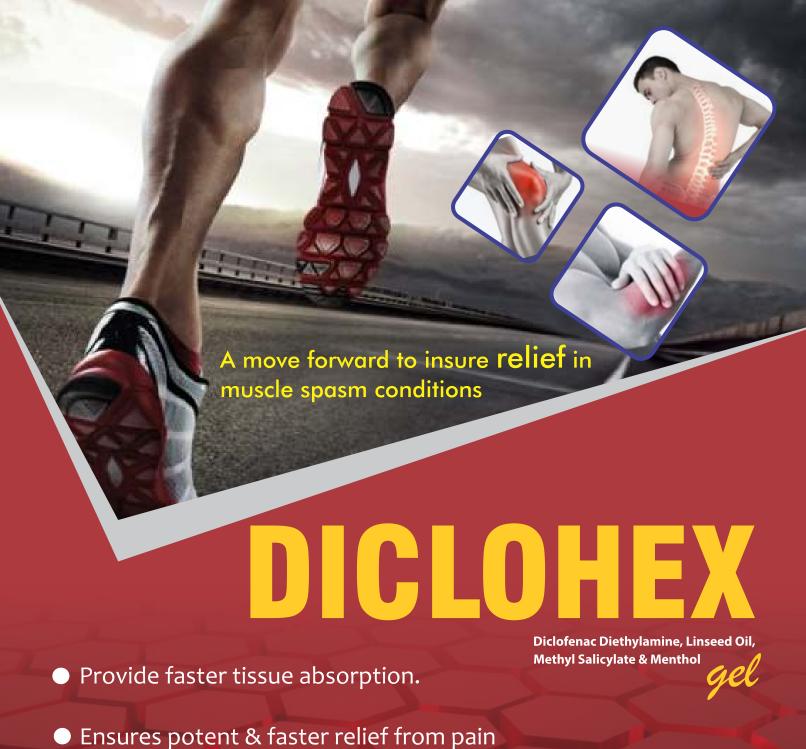

### DICLOHEX-MR

Diclofenac potassium 50 mg + Paracetamol 325 mg + Chloroxazone 250 mg Tablets

#### **Diclofenac Potassium:**

Powerful anti prostaglandin & peripheral Analgesic Action

#### Paracetamol:

Strong CNS pain relieving action Works in synergy with diclofenac

#### **Chlorzoxazone:**

Powerpacked muscle relaxant action Trusted for over 25 years

**Sports Injuries** 

Sprains & Strains

**Low Back Pain** 

Muscular Spasm

Acute Disc Prolapse

... Enjoy Rain free life

Also Available:

DICLOHEX 1 ML

DICLOFENAC SODIUM 75 MG – AQUA

DICLOHEX-P

Diclofenac Potassium 50 mg & Paracetamol 325 mg Tablets

DIGLOHEX-SP

Diclofenac 50 mg., Serratiopeptidase 10 mg & Paracetamol 325 mg. **TABLETS** 